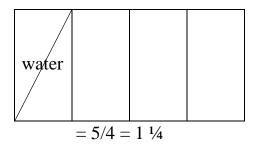

Name\_\_\_\_\_



Date\_\_\_\_\_

Please visit <u>www.worksheetsandwalkthroughs.com</u> for more worksheets on this topic.

## Addition of Fractions Word Problems (4.NF3.d)

**Directions**: Solve the following word problem using equations, pictures (model drawings), and words.

Julie makes homemade brownies from scratch. In her recipe she uses <sup>1</sup>/<sub>4</sub> cup of milk, <sup>1</sup>/<sub>4</sub> cup of oil, and <sup>3</sup>/<sub>4</sub> cups of water. How much liquid does her recipe call for?

Answer: \_\_\_\_\_

Name\_\_\_\_\_



Date\_\_\_\_\_

## KEY

She uses 1 ¼ cups of liquid in her recipe.