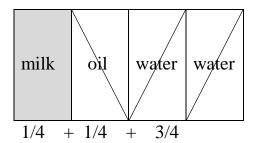

## Addition of Fractions Word Problems (4.NF3.d)

**Directions**: Solve the following word problem using equations, pictures (model drawings), and words.

Julie makes homemade brownies from scratch. In her recipe she uses <sup>1</sup>/<sub>4</sub> cup of milk, <sup>1</sup>/<sub>4</sub> cup of oil, and <sup>3</sup>/<sub>4</sub> cups of water. How much liquid does her recipe call for?